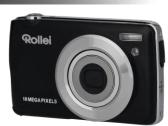

## **Compactline 880**

## Compactline 880 - The digital camera with triple zoom

- 18 Megapixel: high resolution images, capture every detail with clarity
- 8x Hybrid Zoom: This camera offers a versatile zoom function for different shooting situations
- Compact & lightweight: always with you for spontaneous, unforgettable moments
- Ease of use: Easy to use, no technical know-how required.
- Precise autofocus: Sharp images, every time combined with built-in mic/speaker