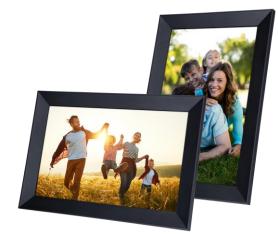

## Smart Frame WiFi 103

## Smart digital picture frame with app function

- Flexible transfer: From Frameo app, memory card, USB memory or computer
- High-quality display: 10.1-inch screen diagonal, IPS panel and touchscreen
- Many functions: Rotate, adjust, label, time, weather, sleep mode
- Flexible Placement: Standing in landscape or portrait mode
- Simple design: Black frame for a subtle and modern look