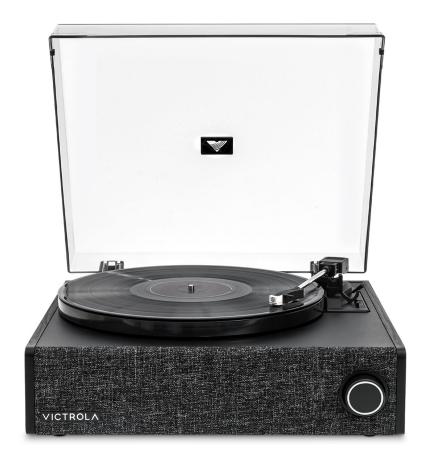

VTA-78

Enjoy your favorite records with room-filling sound and the sleek, mid-century design of the Victrola Eastwood record player family with the new, larger Eastwood LP stereo Bluetooth record player.

## **FEATURES**

- Anti-skip floating speaker system provides room-filling stereo sound and enhanced bass while preventing unwanted vibrations and skipping.
- Isolated platter and tonearm design provides an extra layer of vibration prevention to keep your records scratchfree and playing loudly.
- VINYLSTREAM<sup>TM</sup> Bluetooth® output enables wireless streaming to Bluetooth® speakers and headphones.
- Audio Technica AT-3600L moving magnet cartridge delivers exceptional audio quality, enhancing the clarity and richness of your music.
- **Bluetooth connectivity** for streaming music from any Bluetooth-enabled device to the integrated stereo speakers.
- Includes RCA and 3.5mm headphone outputs for private headphone listening or connecting to an external stereo system.