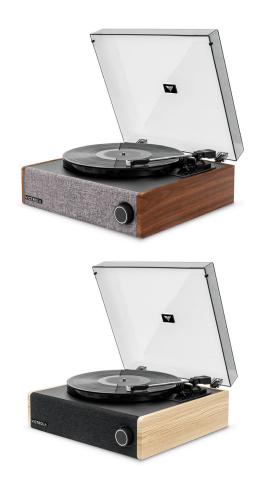

| SPECIFICATIONS |                                                                                              |
|----------------|----------------------------------------------------------------------------------------------|
| INPUTS         | BLUETOOTH                                                                                    |
| OUTPUTS        | VINYLSTREAM™ (BLUETOOTH),<br>HEADPHONE, RCA                                                  |
| ACOUSTICS      | (2) 2" FULL-RANGE DRIVERS<br>(1) 2"x4" PASSIVE BASS RADIATOR                                 |
| TURNTABLE      | BELT-DRIVEN 3-SPEED<br>FULL-SIZE PLATTER (PLASTIC)<br>FIXED COUNTERWEIGHT<br>FIXED HEADSHELL |
| CARTRIDGE      | AUDIO TECHNICA® AT-3600L                                                                     |
| COLORS         | BLACK – VTA-78-BLK<br>WALNUT – VTA-78-WLN<br>NATURAL – VTA-78-NAT                            |
| DIMENSIONS     | W 14.69" X D 13.90" X H 5.79"<br>(37.3 CM x 35.3 CM x 14.7 CM)                               |
| WEIGHT         | 9.7 LBS   4.4 KGS                                                                            |
| IN THE BOX     | EASTWOOD LP, POWER ADAPTER,<br>FELT SLIPMAT, REMOVABLE DUST<br>COVER                         |