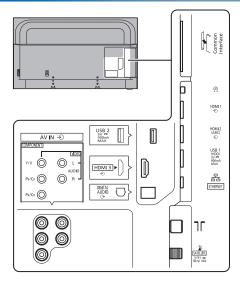

## TX-50GX820E

50" LED 4K2KTV

| CD | <b>ECI</b> |    |    | $\cap$ | VIC. |
|----|------------|----|----|--------|------|
| OF |            | UP | ΛШ | UI     | CV   |

| Dimensions (W x H x D) | 1 120 mm x 708 mm x 236 mm |
|------------------------|----------------------------|
|                        | (With Pedestal)            |
|                        | 1 120 mm x 651 mm x 62 mm  |
|                        | (TV only)                  |
| Mass                   | 16.0 kg (With Pedestal)    |
|                        | 14.0 kg (TV only)          |

## **DIMENSIONS**



## **JACKS**



## Note:

To make sure that the LED TV fits the cabinet properly when a high degree of precision is required, we recommend that you use the LED TV itself to make the necessary cabinet measurements. Panasonic cannot be responsible for inaccuracies in cabinet design or manufacture.

Specifications are subject to change without notice. Non-metric weights and measurements are approximate.