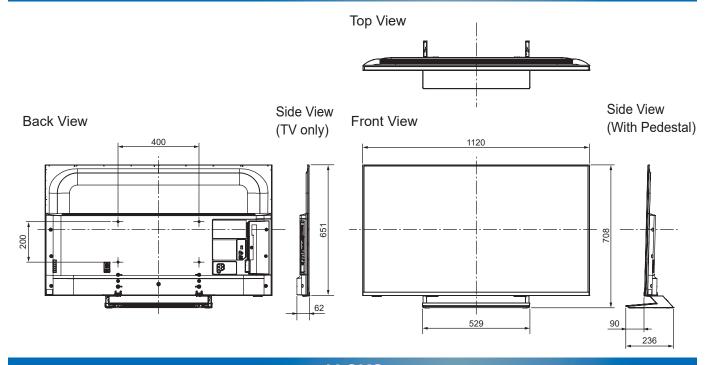

## **DIMENSIONS**

## TX-50GX820E

50" LED 4K2KTV

| CD | <b>ECI</b> |    |    | $\cap$ | VIC. |
|----|------------|----|----|--------|------|
| OF |            | UP | ΛШ | UI     | CV   |

| Dimensions (W x H x D) | 1 120 mm x 708 mm x 236 mm |
|------------------------|----------------------------|
|                        | (With Pedestal)            |
|                        | 1 120 mm x 651 mm x 62 mm  |
|                        | (TV only)                  |
| Mass                   | 16.0 kg (With Pedestal)    |
|                        | 14.0 kg (TV only)          |

## Note:

To make sure that the LED TV fits the cabinet properly when a high degree of precision is required, we recommend that you use the LED TV itself to make the necessary cabinet measurements. Panasonic cannot be responsible for inaccuracies in cabinet design or manufacture.