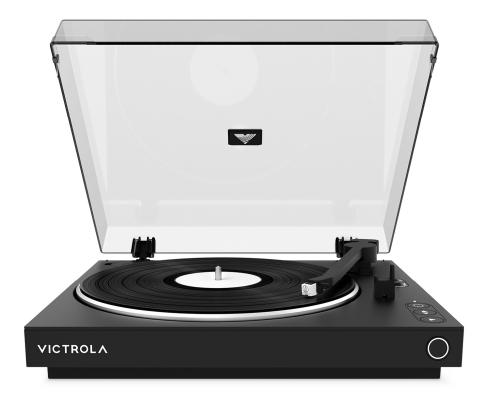

VPT-800

With simple, fully automatic controls, Bluetooth connectivity, and a repeat function to keep the music going, the Victrola Automatic turntable makes it easier than ever to experience the non-stop sound of your favorite vinyl records.

## **FEATURES**

- Fully automatic playback with intuitive controls and onetouch operation for an effortless listening experience.
- Continuous repeat function allows for non-stop enjoyment of your favorite 33 1/3 or 45 rpm vinyl records, ideal for extended listening sessions, entertaining, or background music.
- VINYLSTREAM<sup>TM</sup> Bluetooth output enables wireless streaming to your Bluetooth speakers or headphones.
- Integrated switchable phono pre-amp and included RCA cable for connecting to your home stereo system or powered speakers.
- Audio Technica ATN3600L moving magnet cartridge delivers exceptional audio quality, enhancing the clarity and richness of your music.
- Sleek, discreet design with modern aesthetic for placement anywhere in your home and a removable dust cover to protect your turntable and vinyl.