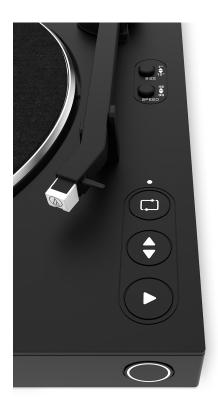

## **FEATURES**

- Fully automatic playback with intuitive controls and onetouch operation for an effortless listening experience.
- Continuous repeat function allows for non-stop enjoyment of your favorite 33 1/3 or 45 rpm vinyl records, ideal for extended listening sessions, entertaining, or background music.
- VINYLSTREAM<sup>TM</sup> Bluetooth output enables wireless streaming to your Bluetooth speakers or headphones.
- Integrated switchable phono pre-amp and included RCA cable for connecting to your home stereo system or powered speakers.
- Audio Technica ATN3600L moving magnet cartridge delivers exceptional audio quality, enhancing the clarity and richness of your music.
- Sleek, discreet design with modern aesthetic for placement anywhere in your home and a removable dust cover to protect your turntable and vinyl.