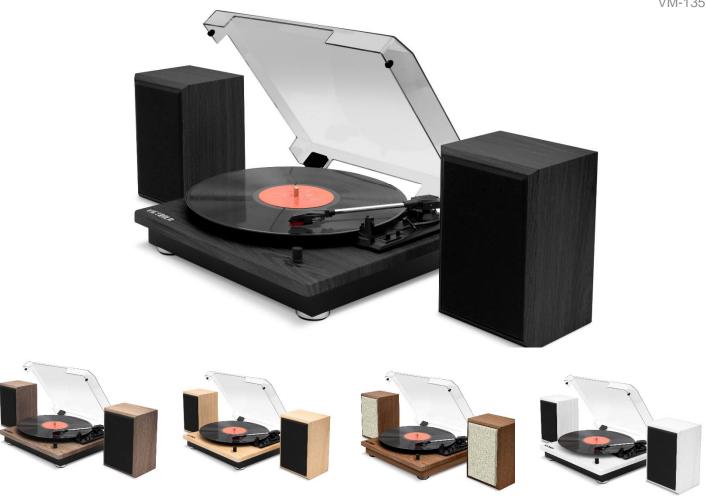

VM-135

With its 3-speed, belt driven turntable and included stereo speakers, the Victrola Montauk Bluetooth Turntable is everything you need in a record player shelf system.

## **FEATURES**

- 3-speed, belt driven turntable plays all your favorite 33 1/3, 45, and 78 RPM vinyl records
- Warm, natural wood finish with matching pair of stereo speakers
- Bluetooth connectivity allows you to stream wirelessly from your smart device
- Built-in RCA out and 3.5mm aux-in
- Removable, acrylic dust cover keeps your records dust and scratch free

| SPECIFICATIONS |                                                                                                                                           |
|----------------|-------------------------------------------------------------------------------------------------------------------------------------------|
| POWER INPUT    | 100-240V, 50/60Hz, 0.8A                                                                                                                   |
| TURNTABLE      | BELT-DRIVEN 3-SPEED                                                                                                                       |
| INPUTS         | BLUETOOTH, AUX-IN                                                                                                                         |
| OUTPUTS        | RCA                                                                                                                                       |
| BLUETOOTH VER. | 5.0                                                                                                                                       |
| MATERIALS      | MDF AND PLASTIC                                                                                                                           |
| COLORS         | NATURAL (VM-135-NAT) FARMHOUSE WALNUT (VM-135-FNT) BLACK (VM-135-BLK) OAK (VM-135-OAK) WHITE (VM-135-WHT)                                 |
| DIMENSIONS     | UNIT:<br>L 12.59" X W 13.38" X H 3.93"<br>(32 CM x 34 CM x 10 CM)<br>SPEAKERS:<br>L 4.72" x W 5.11" x H 7.87"<br>(12 CM x 13 CM x 120 CM) |
| WEIGHT         | 4 LBS   1.8 KGS                                                                                                                           |